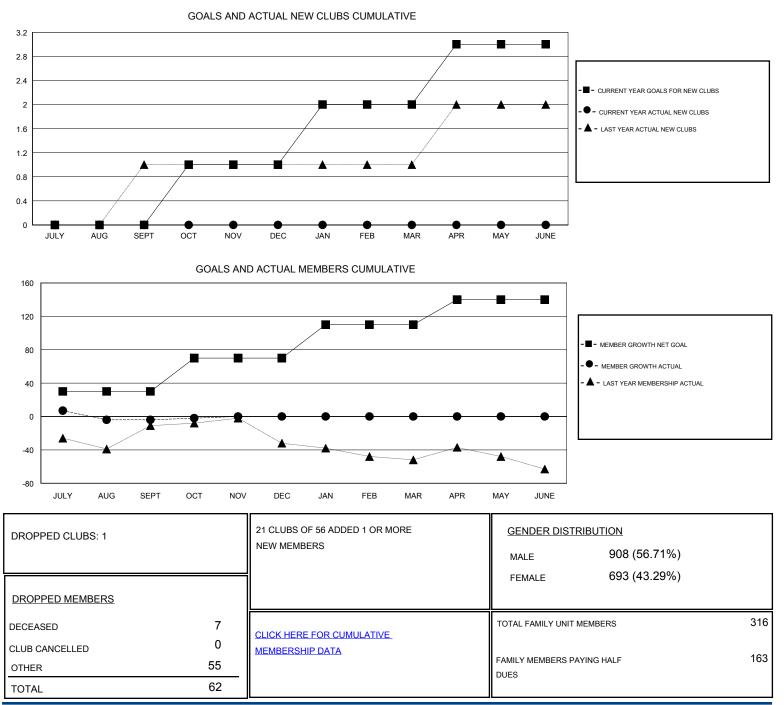

## District 2 S2

Results as of: 10/31/2019

| GMT:                  | LOCATION TEXAS |           |               |                       |                           |                         | GMT CA                                             |
|-----------------------|----------------|-----------|---------------|-----------------------|---------------------------|-------------------------|----------------------------------------------------|
| Clubs                 |                |           |               | Members               |                           |                         |                                                    |
| RESULTS FOR 2019-2020 |                |           |               | RESULTS FOR 2019-2020 |                           |                         |                                                    |
| QUARTER               | NEW CLUB GOAL  | NEW CLUBS | DROPPED CLUBS | QUARTER               | MEMBER GROWTH NET<br>GOAL | MEMBER GROWTH<br>ACTUAL | DROPPED<br>MEMBERS ACTUAL<br>(including transfers) |
| JULY/AUG/SEPT         | 0              | 0         | 1             | JULY/AUG/SEPT         | 30                        | 53                      | 55                                                 |
| OCT/NOV/DEC           | 1              | 0         | 0             | OCT/NOV/DEC           | 40                        | 10                      | 7                                                  |
| JAN/FEB/MAR           | 1              | 0         | 0             | JAN/FEB/MAR           | 40                        | 0                       | 0                                                  |
| APR/MAY/JUNE          | 1              | 0         | 0             | APR/MAY/JUNE          | 30                        | 0                       | 0                                                  |